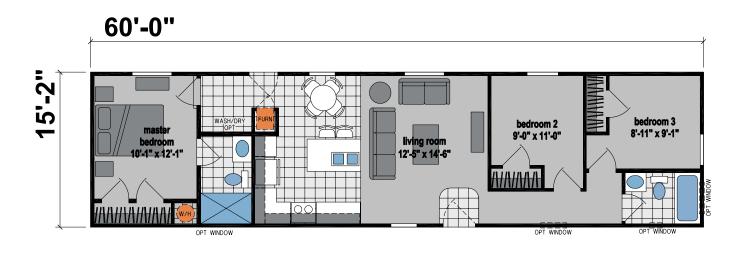

## **Andover**

Prairie Dune Series

910 SQ. FT. (Approximate) 3 Bedroom, 2 Bath

Last Updated: 8-16-23

## bedroom 3 8'-11" x 9'-1"

## **OPTION 2 BEDROOM**