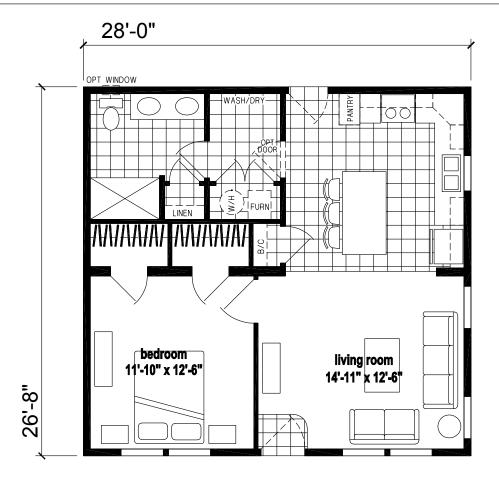

## **Ashland**

Prairie Dune Series

740 SQ. FT. (Approximate) 1 Bedroom, 1 Bath

Last Updated: 8-16-23

**CHAMPION HOMES CENTER** 315 W. Skyline Rd. Arkansas City, KS 67005