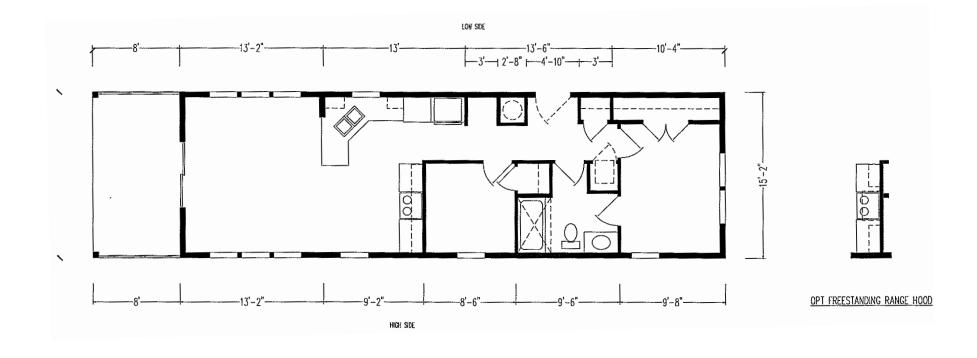

## Contemporary Cabin Series 960 SQ. FT. (Approximate) 2 Bedroom, 1 Bath

Last Updated: 8-16-23

MANUFACTURED BY

**CHAMPION HOMES CENTER** 315 W. Skyline Rd. Arkansas City, KS 67005