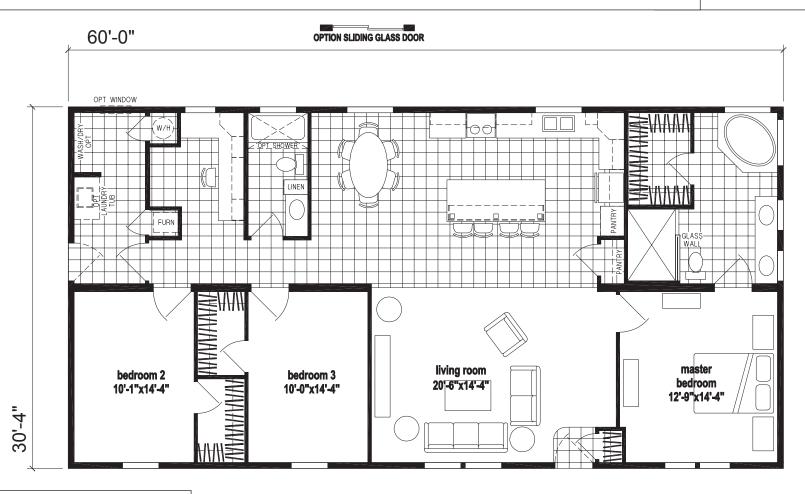

## **Castleton**

**Skyliner Series** 

1,820 SQ. FT. (Approximate) 3 Bedroom, 2 Bath

Last Updated: 8-16-23