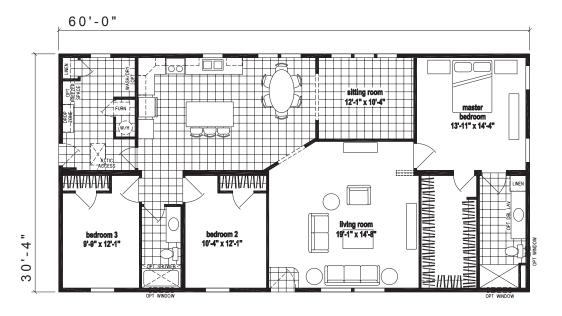

## Chitwood

Prairie Dune Series

1,820 SQ. FT. (Approximate) 3 Bedroom, 2 Bath

Last Updated: 8-16-23