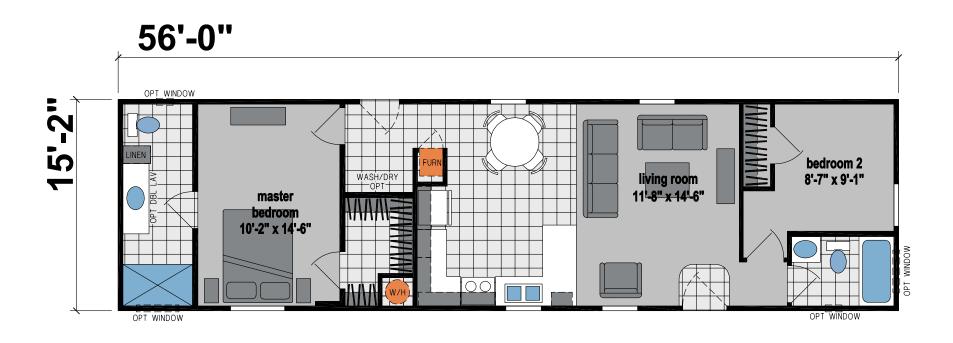

## **Edgewood**

Prairie Dune Series

849 SQ. FT. (Approximate) 2 Bedroom, 2 Bath

Last Updated: 8-16-23