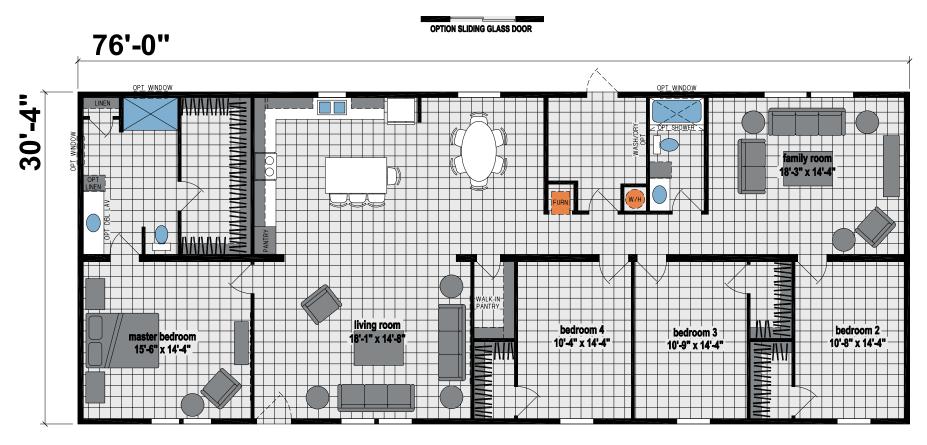

## **Herington**

Prairie Dune Series

2,280 SQ. FT. (Approximate) 4 Bedroom, 2 Bath

Last Updated: 8-15-24