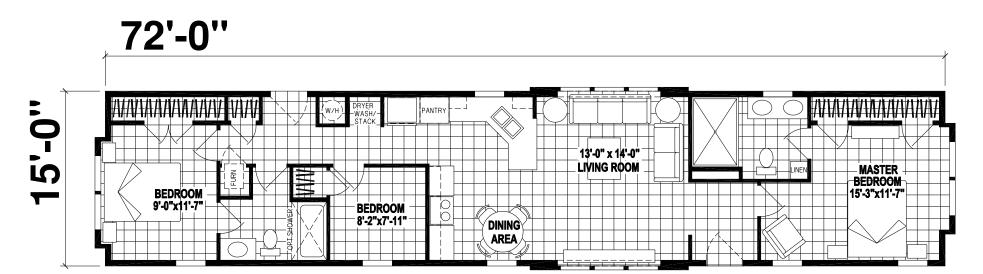

## Holton

Contemporary Cabin Series

3 Bedrooms, 2 Baths Approx. 1,080 Sq. Ft.

Last Updated: 4-2-20

315 W. Skyline Rd. Arkansas City, KS 67005

I authorize Factory Expo Home Centers to build my house, per this plan.