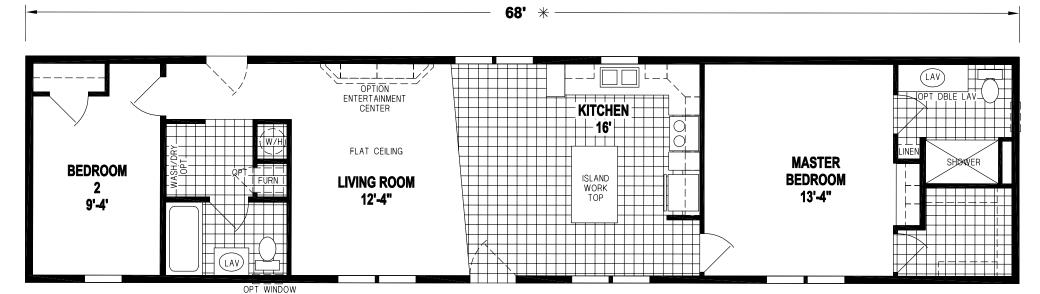

## Hunnewell

**Prairie Dune Series** 

2 Bedrooms, 2 Baths Approx. 1,054 Sq. Ft.

Last Updated: 11-14-19

315 W. Skyline Rd. Arkansas City, KS 67005

OPTION WALK-IN BATH

I authorize Factory Expo Home Centers to build my house, per this plan.