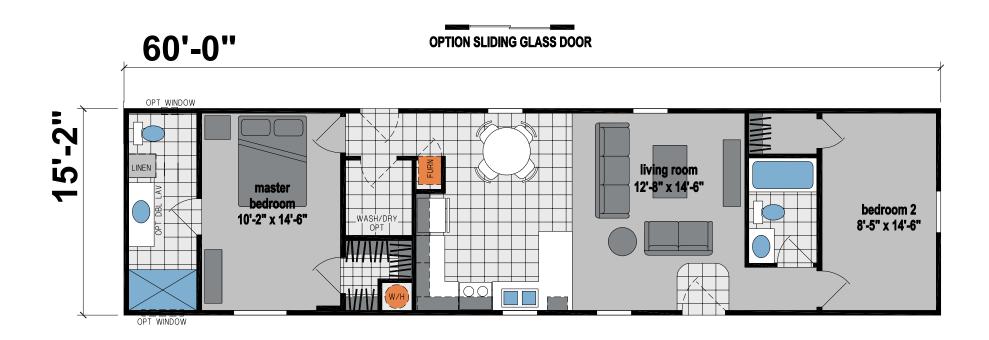

## **Huntley**

Prairie Dune Series

910 SQ. FT. (Approximate) 2 Bedroom, 2 Bath

Last Updated: 8-16-23