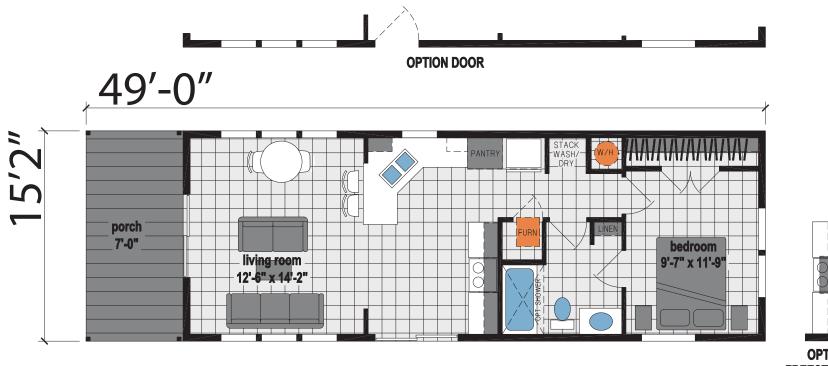

## Contemporary Cabin Series

760 SQ. FT. (Approximate) 1 Bedroom, 1 Bath

FREESTANDING RANGE

\*

CHAMPION HOMES CENTER 315 W. Skyline Rd. Arkansas City, KS 67005