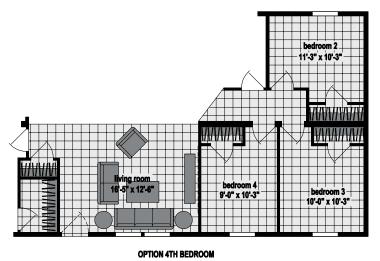

## **Milford**

**Galaxy Series** 

1,494 SQ. FT. (Approximate) 3 Bedrooms, 2 Baths

Last Updated: 8-16-23

**CHAMPION HOMES CENTER** 315 W. Skyline Rd. Arkansas City, KS 67005