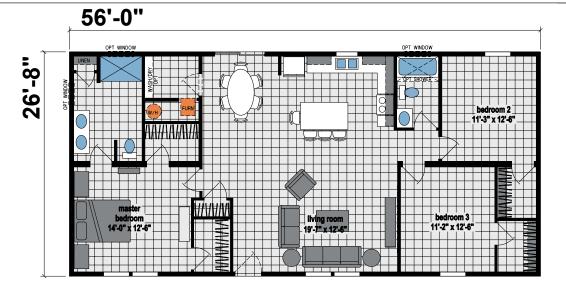

## **Milford**

**Galaxy Series** 

1,494 SQ. FT. (Approximate) 3 Bedrooms, 2 Baths

Last Updated: 8-16-23

**CHAMPION HOMES CENTER** 315 W. Skyline Rd. Arkansas City, KS 67005