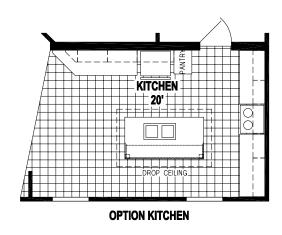

## **Moline**

Prairie Dune Series

3 Bedrooms, 2 Baths Approx. 1,248 Sq. Ft.

Last Updated: 11-14-19

OPTION
ENTERTAINMENT
CENTER

315 W. Skyline Rd. Arkansas City, KS 67005 I authorize Factory Expo Home Centers to build my house, per this plan.