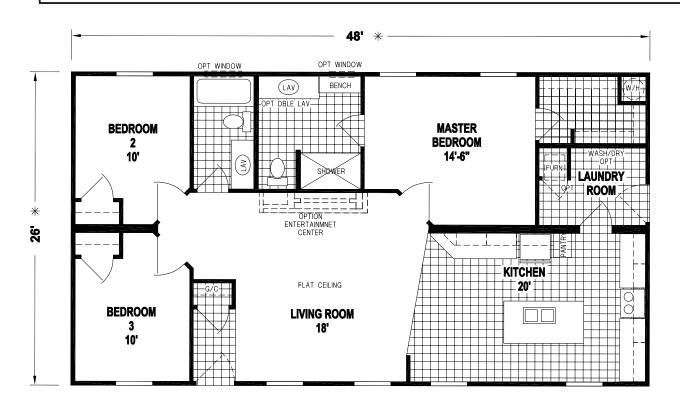

## **Moline**

Prairie Dune Series

3 Bedrooms, 2 Baths Approx. 1,248 Sq. Ft.

Last Updated: 11-14-19

OPTION
ENTERTAINMENT
CENTER

315 W. Skyline Rd. Arkansas City, KS 67005 I authorize Factory Expo Home Centers to build my house, per this plan.