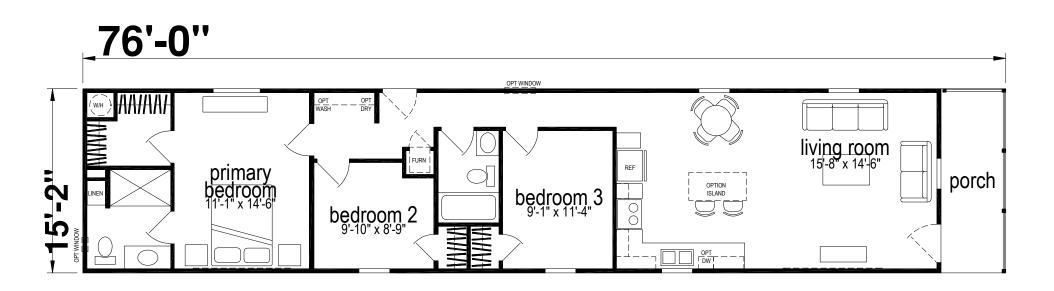

## **Oberlin**

Prairie Dune Series 1,153 SQ. FT. (Approximate) 3 Bedroom, 2 Bath

Last Updated: 8-15-24

**CHAMPION HOMES CENTER** 315 W. Skyline Rd. Arkansas City, KS 67005