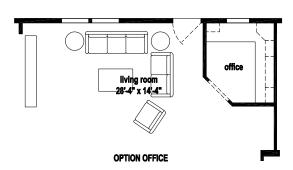

## **Oxberry**

**Skyliner Series** 

1,941 SQ. FT. (Approximate) 3 Bedroom, 2 Bath

Last Updated: 8-16-23