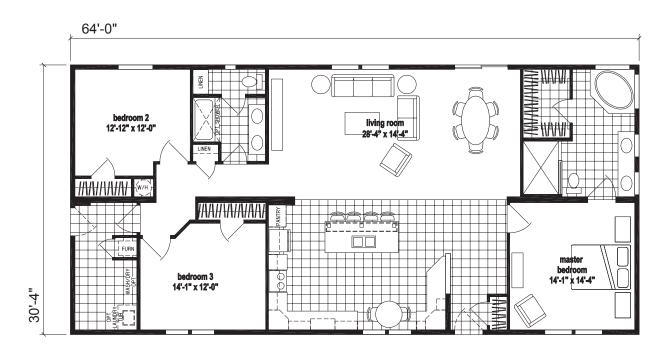

## **Oxberry**

**Skyliner Series** 

1,941 SQ. FT. (Approximate) 3 Bedroom, 2 Bath

Last Updated: 8-16-23