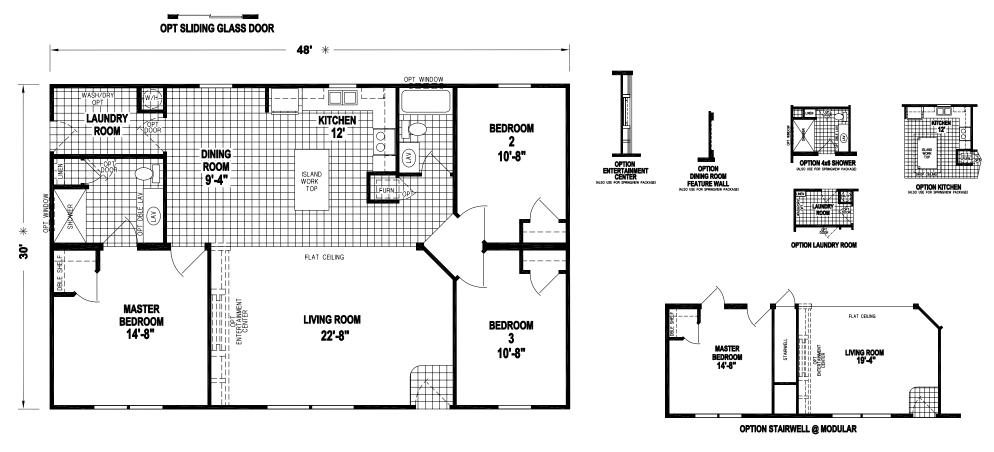

## **Potwin**

**Prairie Dune Series** 

3 Bedrooms, 2 Baths Approx. 1,440 Sq. Ft.

Last Updated: 11-14-19

315 W. Skyline Rd.

Arkansas City, KS 67005

www.FactoryHomes.com

I authorize Factory Expo Home Centers to build my house, per this plan. Customer Signature/Date