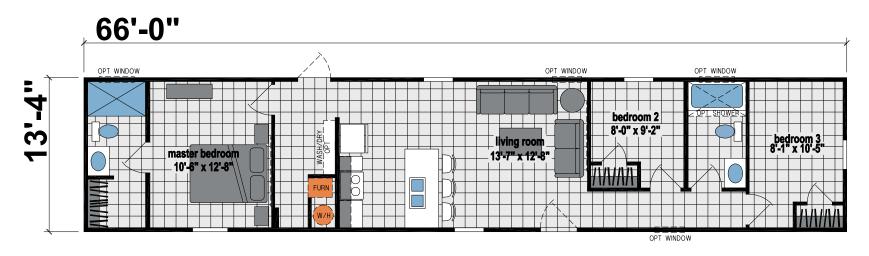

## Ranney

Prairie Dune Series

880 SQ. FT. (Approximate) 3 Bedroom, 2 Bath

Last Updated: 8-15-24

**CHAMPION HOMES CENTER** 315 W. Skyline Rd. Arkansas City, KS 67005

**OPTION 2 BEDROOM** 