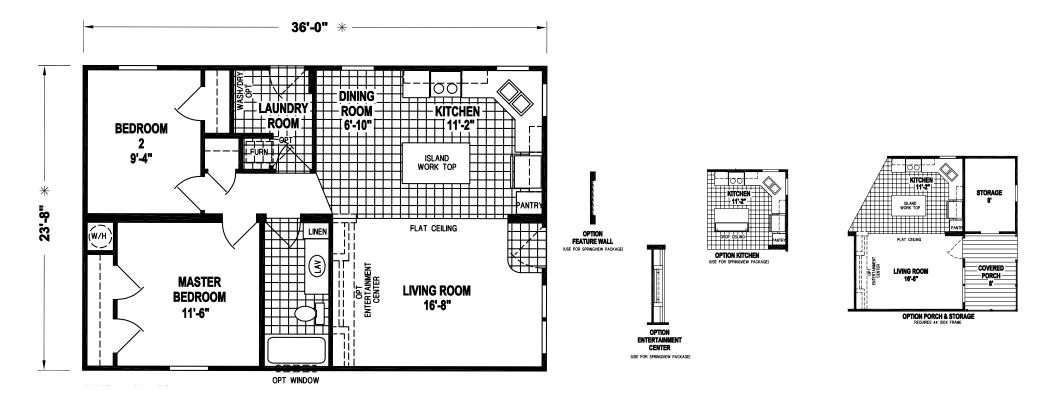

## **Sanders**

**Prairie Dune Series** 

2 Bedrooms, 1 Bath Approx. 852 Sq. Ft.

Last Updated: 11-14-19

315 W. Skyline Rd. Arkansas City, KS 67005

www.FactoryHomes.com

I authorize Factory Expo Home Centers to build my house, per this plan. Customer Signature/Date