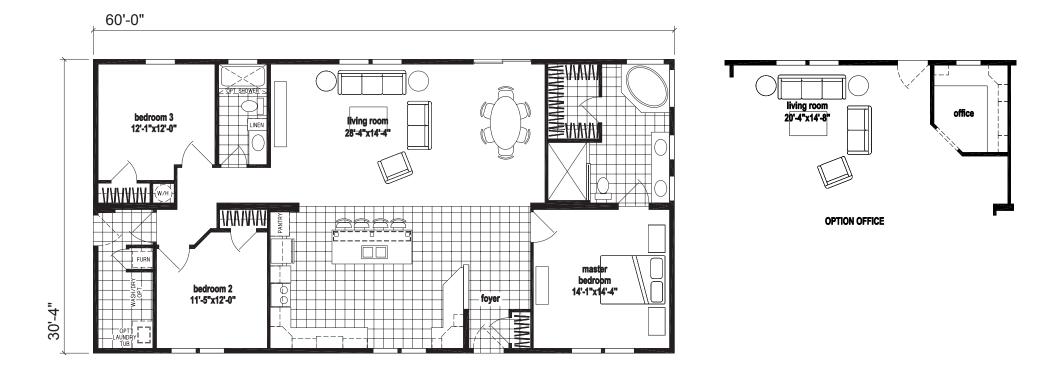

## Skyliner Series 1,820 SQ. FT. (Approximate) 3 Bedroom, 2 Bath

Last Updated: 8-16-23

MANUFACTURED BY

**CHAMPION HOMES CENTER** 315 W. Skyline Rd. Arkansas City, KS 67005