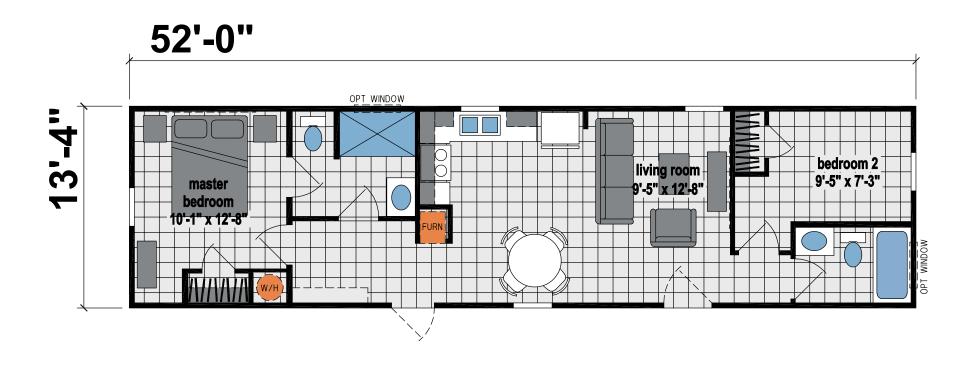

## Wilson

Prairie Dune Series

694 SQ. FT. (Approximate) 2 Bedroom, 2 Bath

Last Updated: 8-15-24