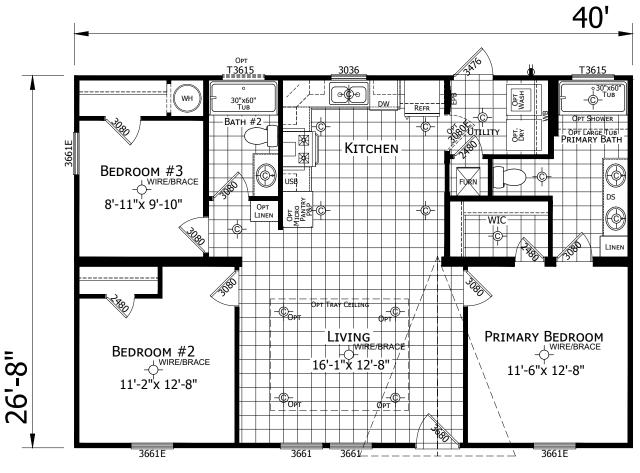

## **Bacliff**

Innovation Series - Multi Section

1,067 SQ. FT. (Approximate) 3 Bedrooms, 2 Baths

Last Updated: 3-15-22