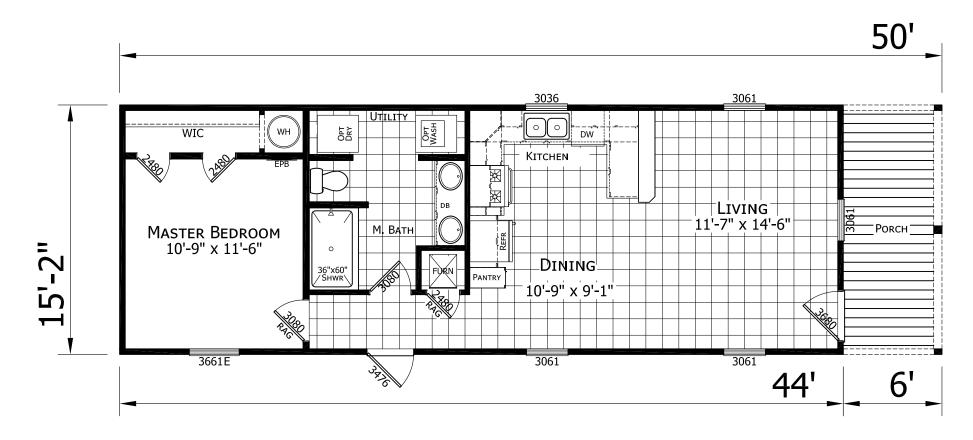

## **Broaddus**

Innovation Series

758 SQ. FT. (Approximate) 1 Bedroom, 1 Bath

Last Updated: 10-3-22

CHAMPION 3401 W. Cor Athens, Tex

**CHAMPION HOMES CENTER** 3401 W. Corsicana Hwy Athens, Texas 75751