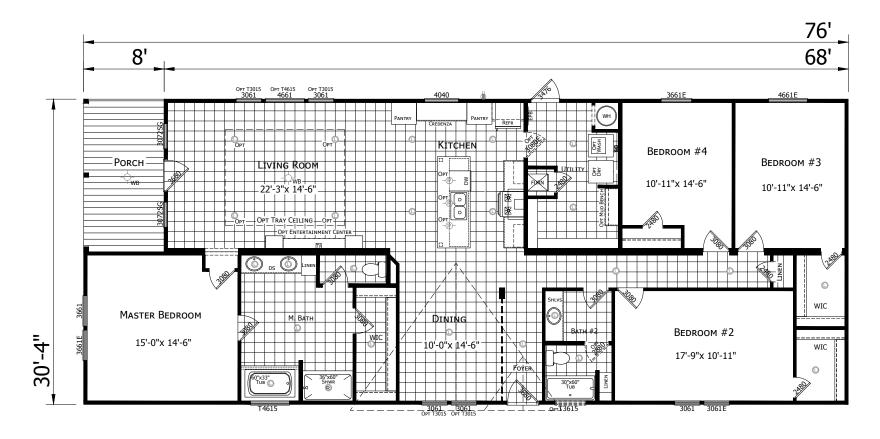

## **Daingerfield**

Innovation Series - Multi Section

2,305 SQ. FT. (Approximate) 4 Bedrooms, 2 Baths

Last Updated: 5-11-21