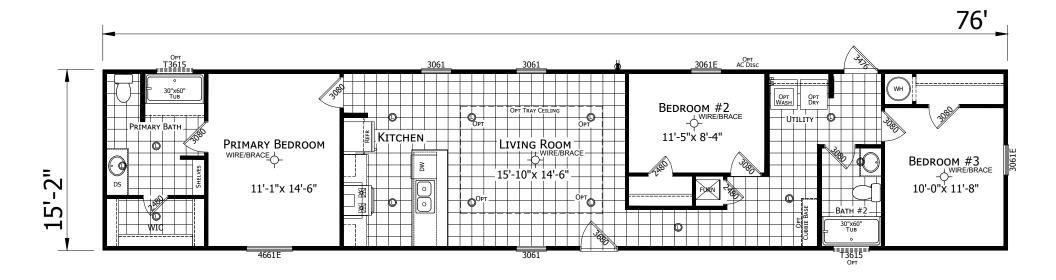

## Dixee

**Innovation Series** 

1,153 SQ. FT. (Approximate) 3 Bedrooms, 2 Bath

Last Updated: 6-20-22