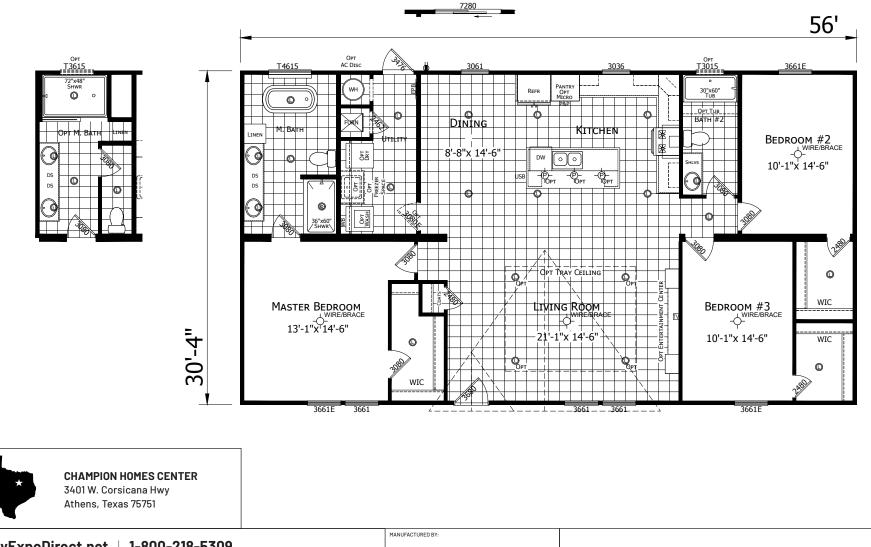

## Innovation Series - Multi Section 1,699 SQ. FT. (Approximate) 3 Bedrooms, 2 Baths

Last Updated: 5-20-22