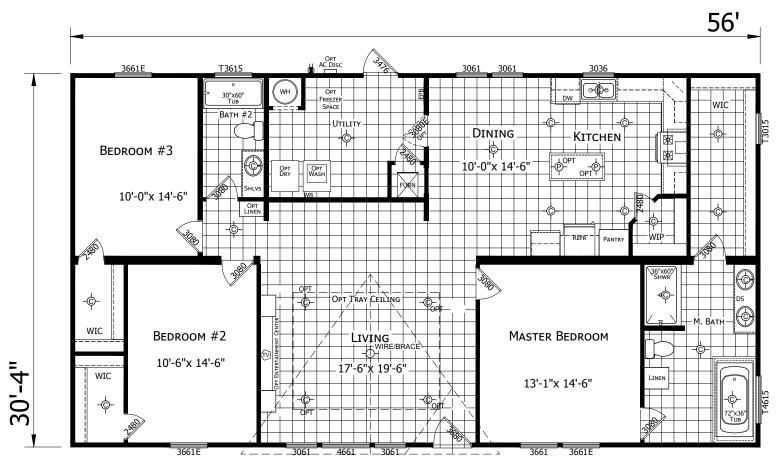

## Loftland

Innovation Series - Multi Section

1,699 SQ. FT. (Approximate) 3 Bedrooms, 2 Baths

Last Updated: 11-8-21