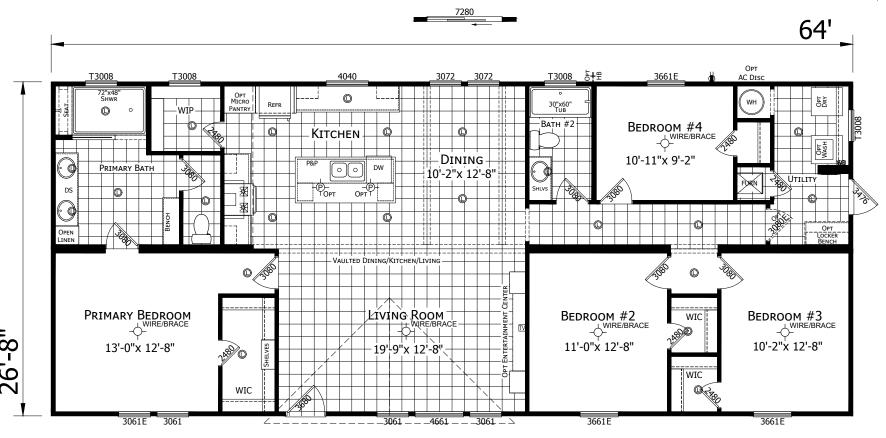

## Lola

Innovation Series - Multi Section

1,707 SQ. FT. (Approximate) 4 Bedrooms, 2 Baths

Last Updated: 9-26-22