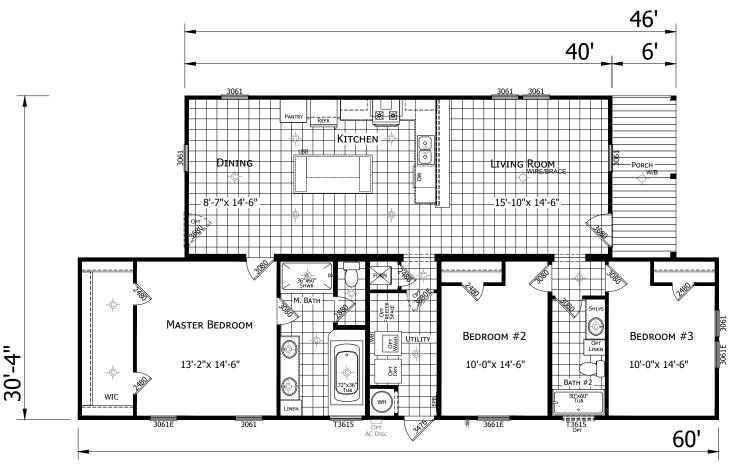

## Lubbock

Innovation Series - Multi Section

1,517 SQ. FT. (Approximate) 3 Bedrooms, 2 Baths

Last Updated: 5-11-21