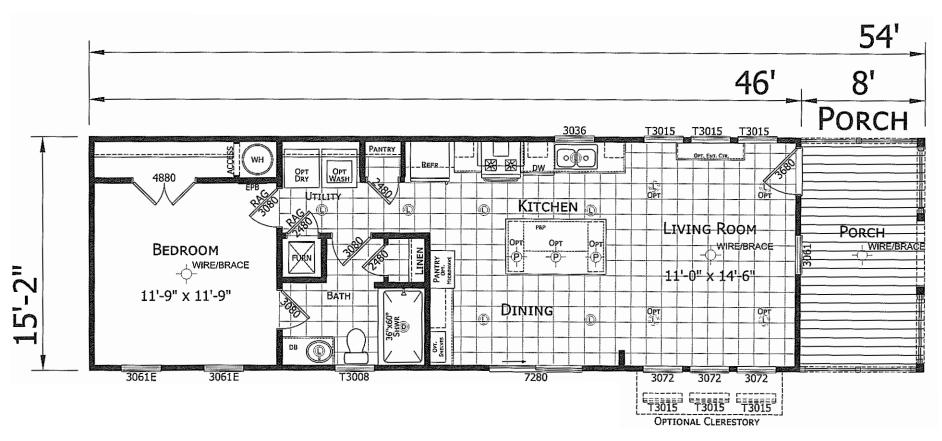

## Morgan

**Innovation Series** 

698 SQ. FT. (Approximate) 1 Bedrooms, 1 Bath

Last Updated: 4-7-23