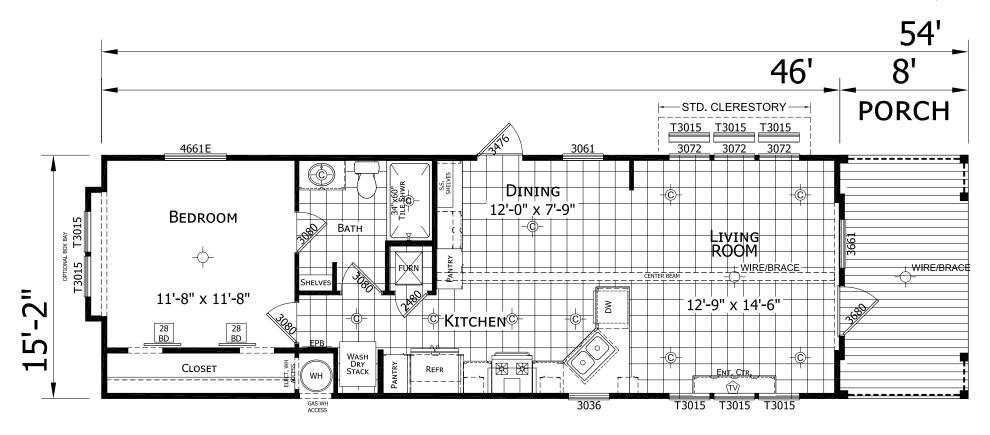

## **Navarro**

**Diamond Series** 

698 SQ. FT. (Approximate) 1 Bedroom, 1 Bath

Last Updated: 6-23-21