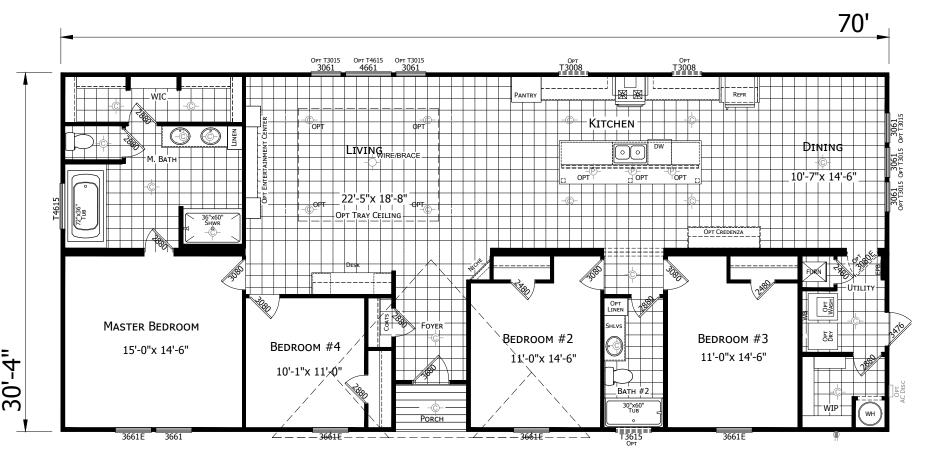

## Rayburn

Innovation Series - Multi Section

2,099 SQ. FT. (Approximate) 4 Bedrooms, 2 Baths

Last Updated: 5-11-21