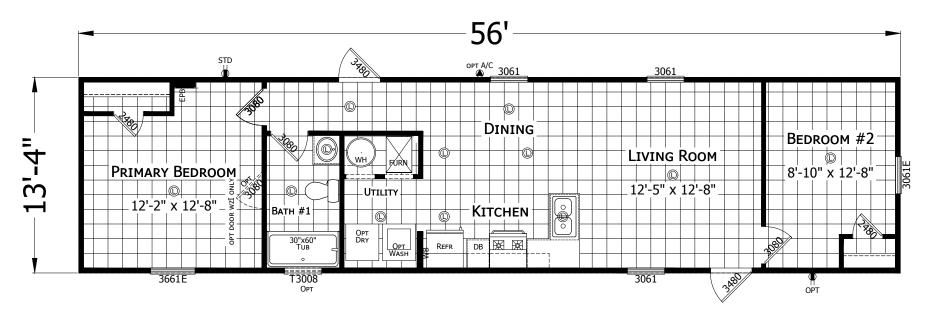

## **Upton**

Redman Classic Series - Single Section

747 SQ. FT. (Approximate) 2 Bedroom, 1 Bath

Last Updated: 10-30-24