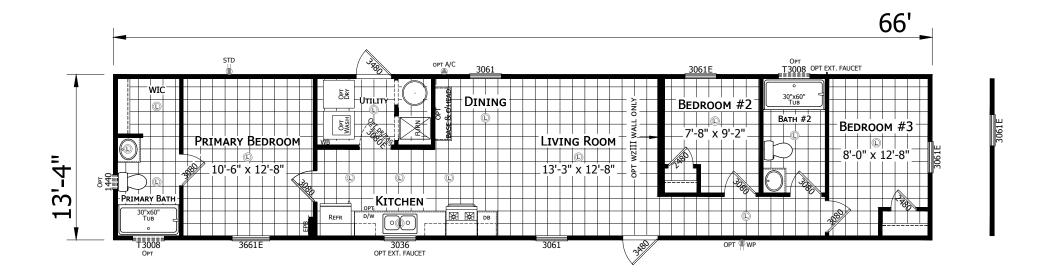

## **Varnville**

Redman Classic Series - Single Section 880 SQ. FT. (Approximate) 3 Bedroom, 2 Bath

Last Updated: 10-30-24