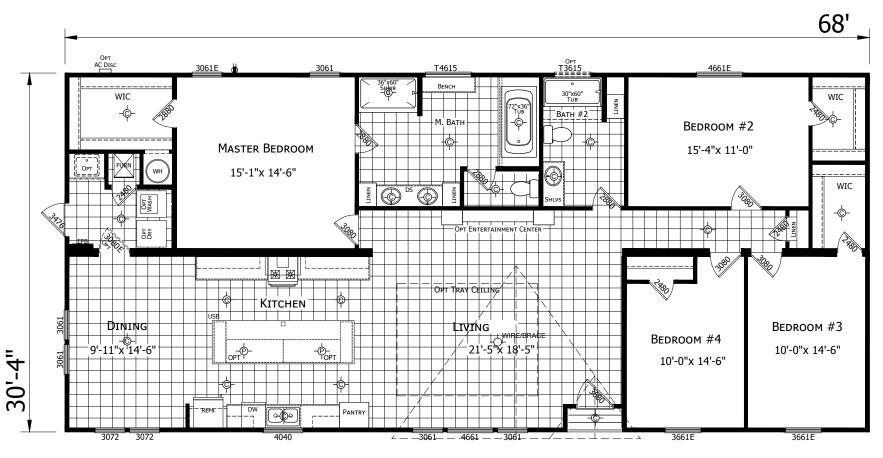

## Wayside

Innovation Series - Multi Section

1,750 SQ. FT. (Approximate) 3 Bedrooms, 2 Baths

Last Updated: 5-11-21