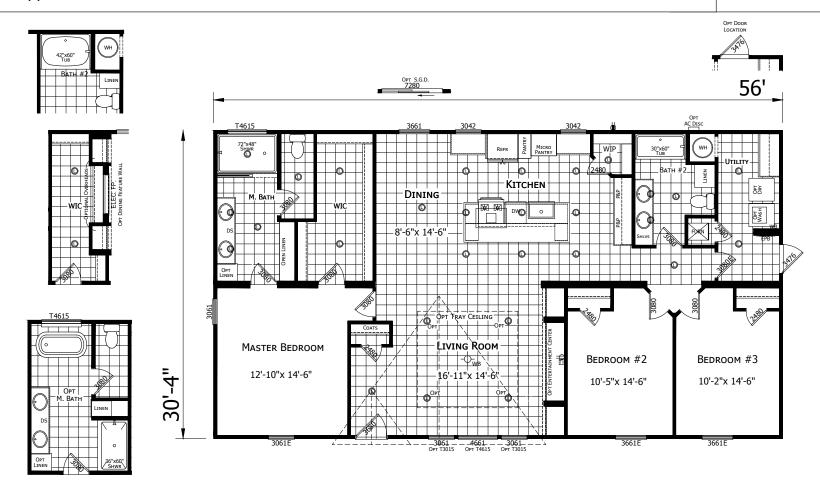

## **Wolfforth**

Innovation Series - Multi Section

1,699 SQ. FT. (Approximate) 3 Bedrooms, 2 Baths

Last Updated: 8-10-21