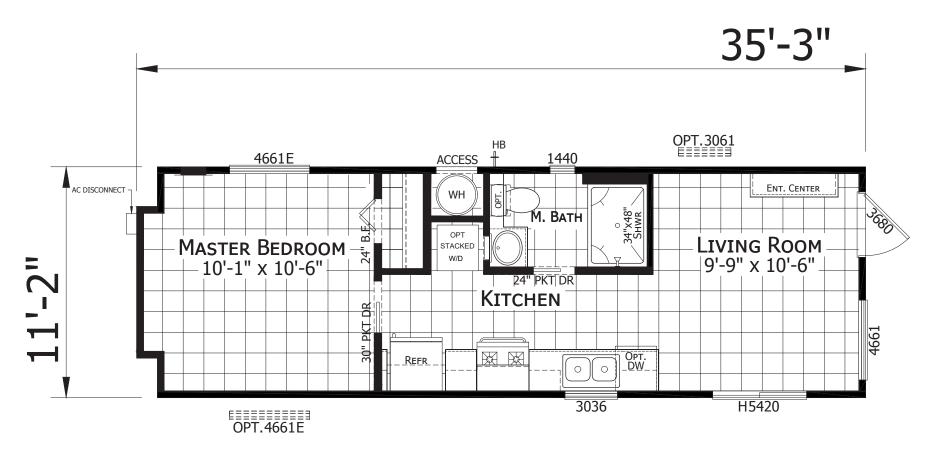

## **Ashley**

Imperial Series

399 SQ. FT. (Approximate) 1 Bedroom, 1 Bath

Last Updated: 7-24-24