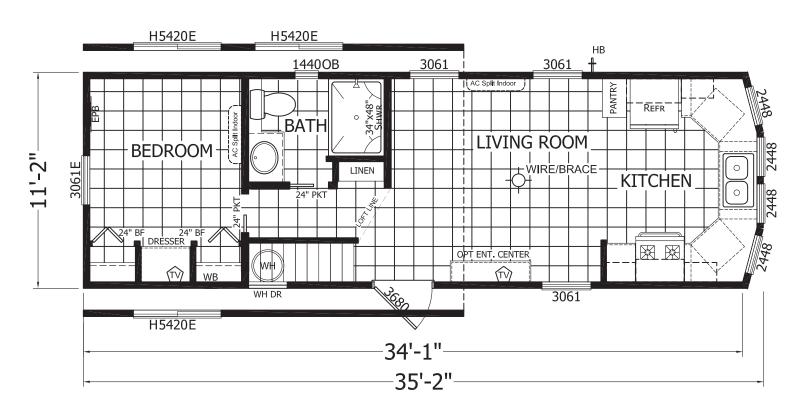

## Harwell

**Extreme Series** 

399 SQ. FT. (Approximate) 1 Bedroom, 1 Bath

Last Updated: 2-24-22

LINO THROUGHOUT