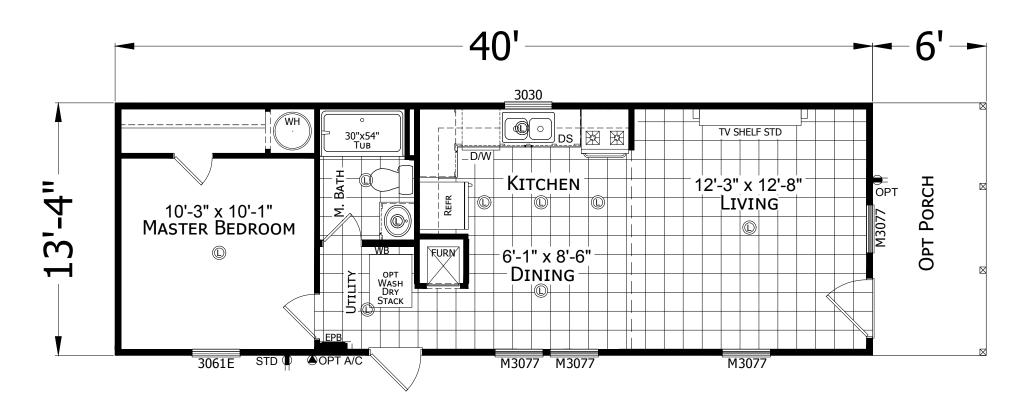

## Aliso

Champion Select Series - Single Section

**533 SQ. FT.** (Approximate) 1 Bedroom, 1 Bath

Last Updated: 2-1-21