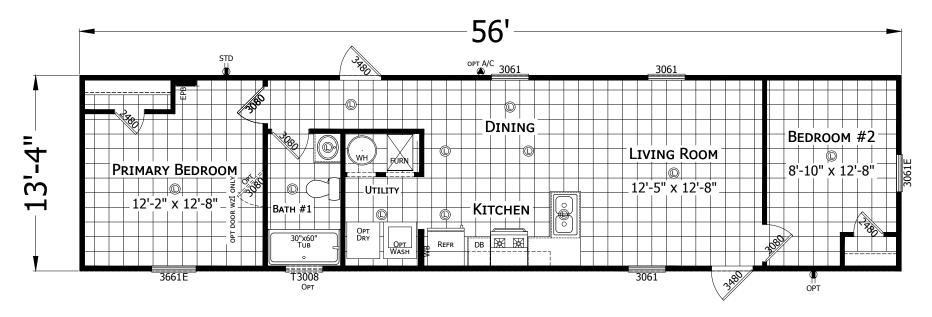

## **Bowie**

Redman Classic Series - Single Section

747 SQ. FT. (Approximate) 2 Bedroom, 1 Bath

Last Updated: 7-17-24

**CHAMPION HOMES CENTER** 501A S. Burleson Blvd. Burleson, TX 76028