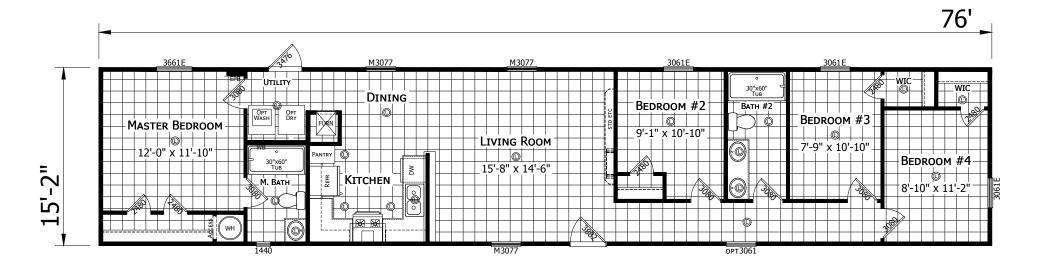

## Canova

Champion Select Series - Single Section

1,153 SQ. FT. (Approximate) 4 Bedroom, 2 Bath

Last Updated: 3-10-22