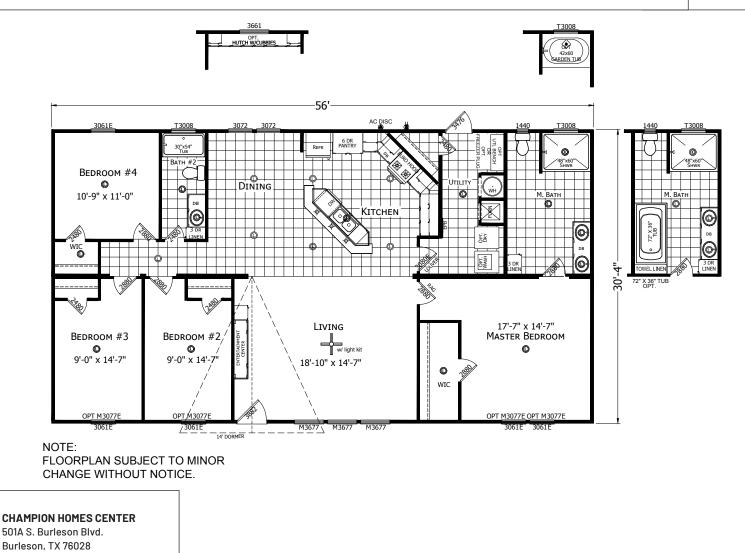

## Redman New Moon Series - Multi Section

1,699 SQ. FT. (Approximate) 4 Bedroom, 2 Bath

Last Updated: 8-5-21

MANUFACTURED BY