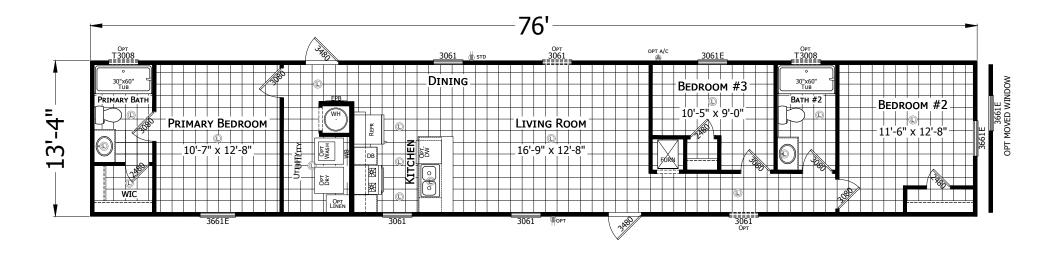

## Ellenton

Redman Classic Series - Single Section 1,013 SQ. FT. (Approximate) 3 Bedroom, 2 Bath

Last Updated: 7-17-24

MANUFACTURED BY

+

CHAMPION HOMES CENTER 501A S. Burleson Blvd. Burleson, TX 76028