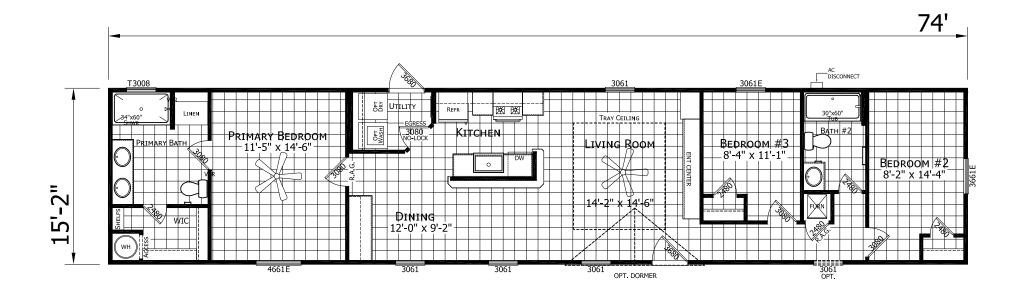

## **Elmwood**

**Ascend Series** 

1,122 SQ. FT. (Approximate) 3 Bedroom, 2 Bath

Last Updated: 10-30-24