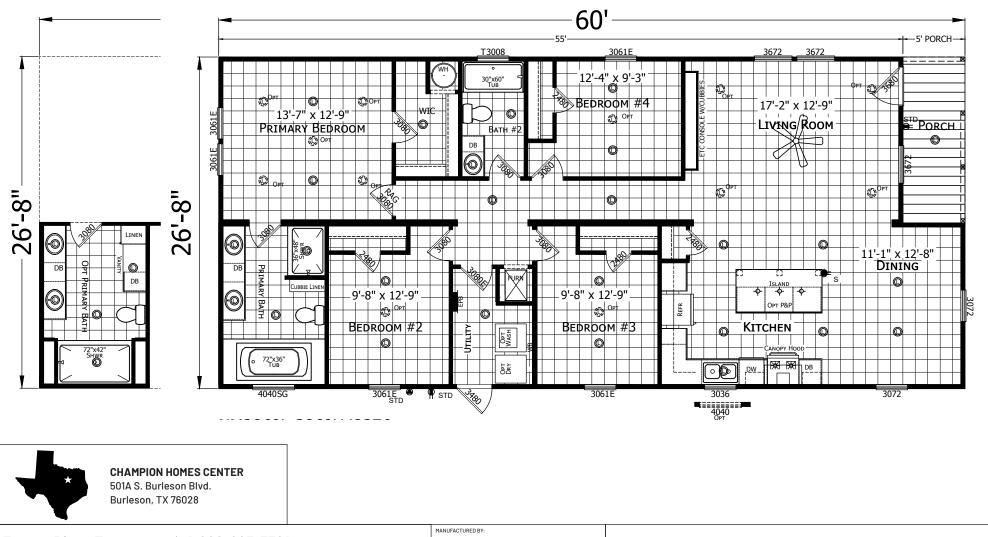

## **Evans**

Redman New Moon Series - Multi Section

1600 SQ. FT. (Approximate) 4 Bedroom, 2 Bath

Last Updated: 1-14-25

REDMAN

Χ\_

FactoryDirectTexas.com | 1-800-965-3721

**IMPORTANT:** Champion Homes reserves the right to modify, cancel or substitute products or features of this event at any time without prior notice or obligation. Pictures and other promotional materials are representative and may depict or contain floor plans, square footages, elevations, options, upgrades, extra design features, decorations, floor coverings, specialty light fixtures, custom paint and wall coverings, window treatments, landscaping, sound and alarm systems, furnishings, appliances, and other designer/decorator features and amenities that are not included as part of the home and/or may not be available at all locations. Home, pricing and community information is subject to change, and homes to prior sale, at any time without notice or obligation. ©2020 Champion Homes. All rights reserved.