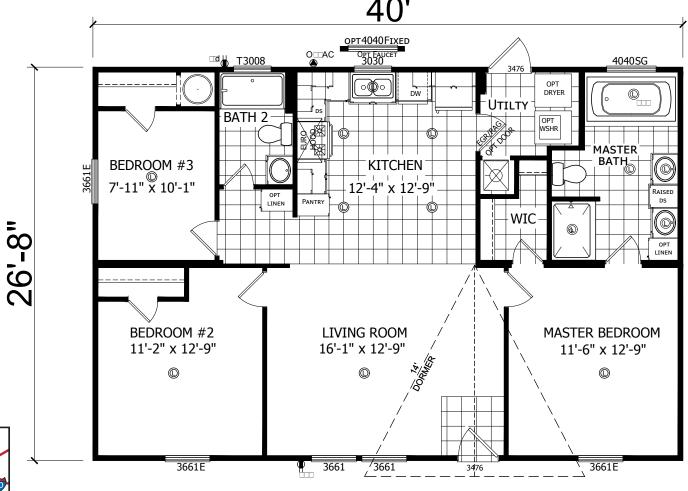

## Graystone

Champion Select Series

3 Bedrooms, 2 Baths Approx. 1,067 Sq. Ft.

Last Updated: 4-10-20

501A S. Burleson Blvd., Burleson, TX 76028 I authorize Factory Expo to build my house, per this plan.

Customer Signature/Date