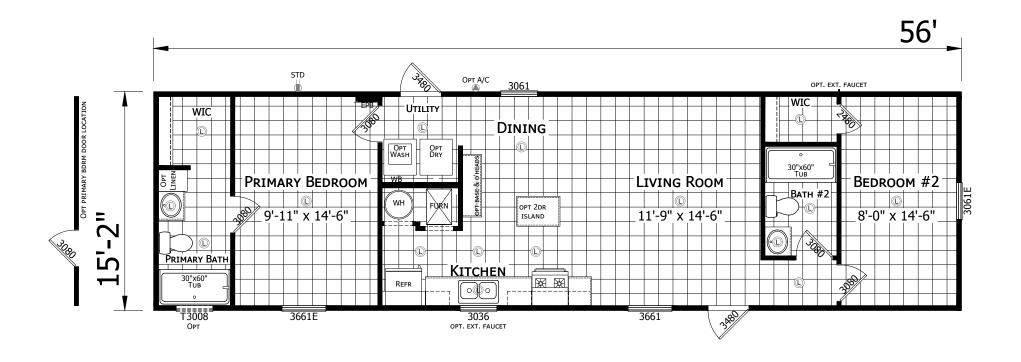

## Hallsburg

Redman Classic Series - Single Section

849 SQ. FT. (Approximate) 2 Bedroom, 2 Bath

Last Updated: 7-17-24