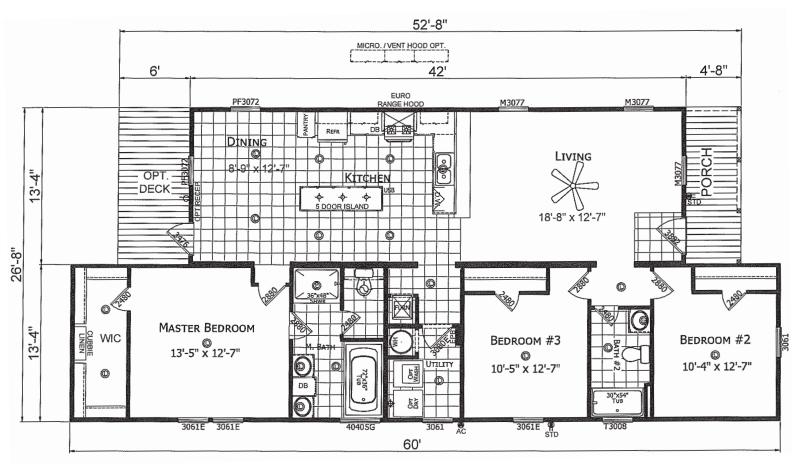

## Heatherbrook

Champion Select Series - Multi Section

1,360 SQ. FT. (Approximate) 3 Bedroom, 2 Bath

Last Updated: 2-1-21