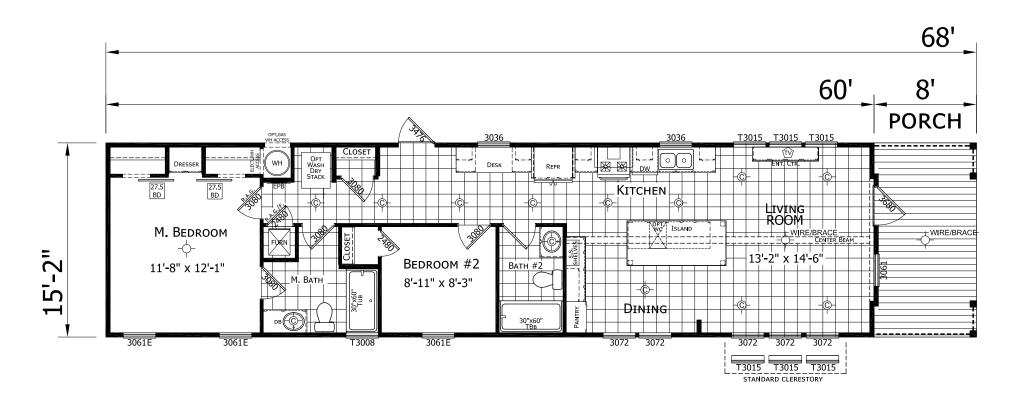

## **Diamond Series** 910 SQ. FT. (Approximate) 2 Bedroom, 2 Bath

Last Updated: 11-22-24

MANUFACTURED BY:

CHAMPION HOMES CENTER 501A S. Burleson Blvd. Burleson, TX 76028