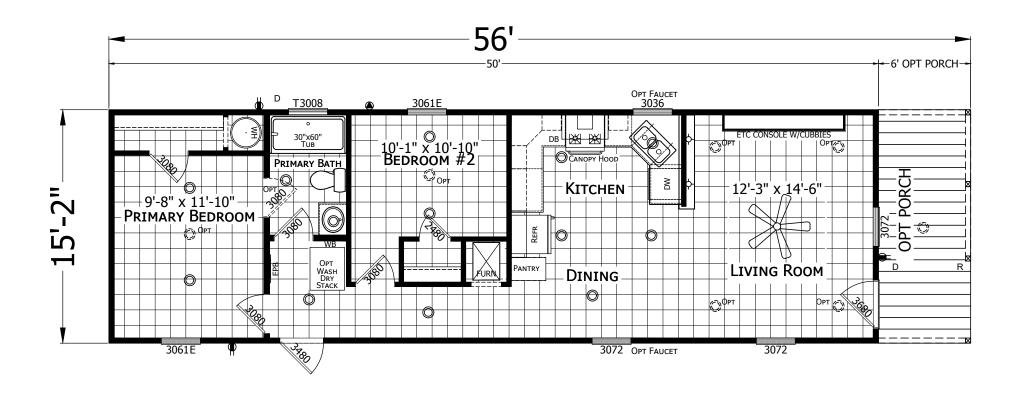

## Lakeaire

Redman New Moon Series - Multi Section

**CHAMPION**<sup>®</sup> HOMES CENTER

758 SQ. FT. (Approximate) 2 Bedroom, 1 Bath

Last Updated: 1-14-25

MANUFACTURED BY

CHAMPION HOMES CENTER 501A S. Burleson Blvd. Burleson, TX 76028