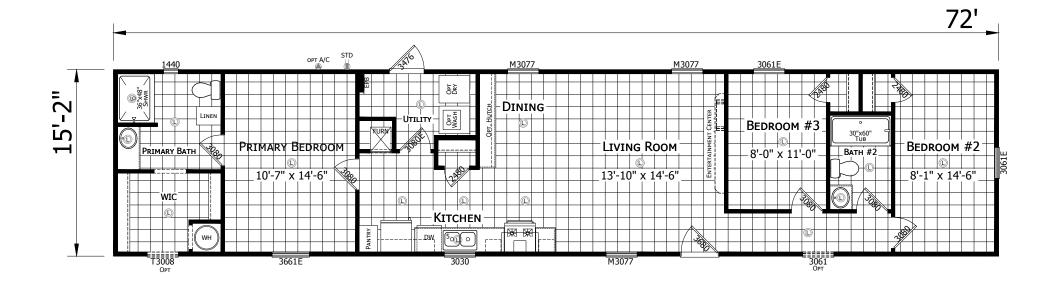

## Livia

Champion Select Series - Single Section

1,092 SQ. FT. (Approximate) 3 Bedroom, 2 Bath

Last Updated: 3-10-22